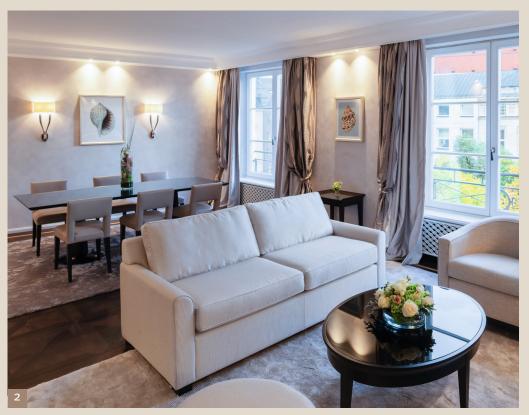

## PILATI STYLE SUITES

Enjoy understated luxury in the style of the famous Atelier Pilati. The modern, elegant suites in subtle shades of tones such as pearl gray, taupe and champagne radiate subtle design and a comfortable living atmosphere. The rooms offer spaciousness, emphasized by precious fabrics, piped upholstery and decorative elements. decorative elements. The 236 and 436 suites facing the inner courtyard are accessible via separate entrances in the living and sleeping areas.

## PILATI STYLE SUITES

Our Pilati Suites can be used as a one-bedroom suite or can be extended with the adjoining double room to create a spacious two-bedroom suite.

Suite 415 and room 414 have a shared anteroom and are accessible via separate entrances. entrances. In addition to a dining and seating area, the suite's living area is equipped with a kitchenette with induction hob and sink and offers a beautiful view of the Promenadeplatz. beautiful view of the Promenadeplatz and the Frauenkirche. The suite also has a walk-in closet as well as one or two bathrooms and a separate WC. The bedrooms each face the quiet inner courtyard.