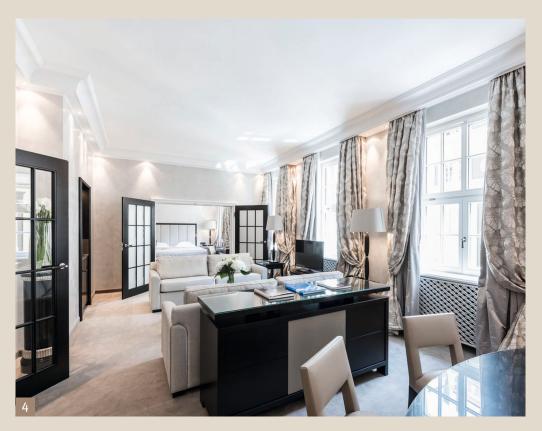

## PILATI STYLE SUITES

Our Pilati Suites can be used as a one-bedroom suite or can be extended with the adjoining double room to create a spacious two-bedroom suite.

Suite 415 and room 414 have a shared anteroom and are accessible via separate entrances. entrances. In addition to a dining and seating area, the suite's living area is equipped with a kitchenette with induction hob and sink and offers a beautiful view of the Promenadeplatz. beautiful view of the Promenadeplatz and the Frauenkirche. The suite also has a walk-in closet as well as one or two bathrooms and a separate WC. The bedrooms each face the quiet inner courtyard.

| 4. <sup>th</sup> Floor |                    |             |                                                                                                                                                                                                                                     |                                                   |  |  |
|------------------------|--------------------|-------------|-------------------------------------------------------------------------------------------------------------------------------------------------------------------------------------------------------------------------------------|---------------------------------------------------|--|--|
|                        | Suite / Room       | Area in sqm | Equipment                                                                                                                                                                                                                           | Expansion                                         |  |  |
| 1                      | 414                | 37          | Desk, seating area, parquet floor, flatscreen TV,<br>Nespresso coffee machine, marble bathroom with double washbasin,<br>bathtub and separate rain shower                                                                           | Can be combined into a two-bedroom suite with 415 |  |  |
| 2                      | 415                | 109         | Living room with seating area and separate dining area, parquet floor,<br>Kitchenette, kitchen, Nespresso coffee machine, desk,<br>flatscreen TV, marble bathroom with double washbasin, bathtub,<br>separate rain shower and bidet | Can be combined into a two-bedroom suite with 414 |  |  |
| 3                      | Two-Bedroom-Suite, | 151         |                                                                                                                                                                                                                                     | 414 + 415                                         |  |  |