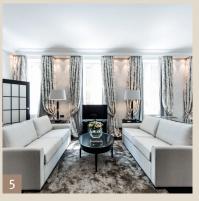

## PILATI STYLE SUITES

Enjoy understated luxury in the style of the famous Atelier Pilati. The modern, elegant suites in subtle shades of tones such as pearl gray, taupe and champagne radiate subtle design and a comfortable living atmosphere. The rooms offer spaciousness, emphasized by precious fabrics, piped upholstery and decorative elements. decorative elements. The 236 and 436 suites facing the inner courtyard are accessible via separate entrances in the living and sleeping areas.

Suite floor plan Pilati Style 435 – 437

| 2. <sup>nd</sup> and 4. <sup>th</sup> Floor |                                              |             |                                                                                                                                                                 |                                                                                                      |  |  |
|---------------------------------------------|----------------------------------------------|-------------|-----------------------------------------------------------------------------------------------------------------------------------------------------------------|------------------------------------------------------------------------------------------------------|--|--|
|                                             | Suite / Room                                 | Area in sqm | Equipment                                                                                                                                                       | Expansion                                                                                            |  |  |
|                                             | 235                                          | 30          | Desk, seating area, parquet floor, flatscreen TV,<br>Nespresso coffee machine Marble bathroom with double washbasin,<br>bathtub, separate rain shower and bidet | Can be combined into a two-bedroom suite with 236 and 237                                            |  |  |
| 4                                           | 236                                          | 39          | Living room with seating area and separate dining area, parquet floor, kitchenette, flatscreen TV, Nespresso coffee machine, marble bathroom with rain shower   | Living room, can be combined into a one-bedroom suite with 237 or two-bedroom suite with 235 and 237 |  |  |
| 5                                           | 237                                          | 33          | Desk, seating area, parquet floor, flatscreen TV, marble bathroom with double washbasin, bathtub, separate rain shower and bidet                                | Can be combined into a two-bedroom suite with 235 and 236                                            |  |  |
|                                             | Two-Bedroom-Suite,<br>2. <sup>nd</sup> Floor | 102         |                                                                                                                                                                 | 235 + 236 + 237                                                                                      |  |  |
|                                             | 435                                          | 33          | Desk, seating area, flatscreen TV, Nespresso coffee machine, marble bathroom with double washbasin, bathtub and separate rain shower                            | Can be combined into a two-bedroom suite with 436 and 437                                            |  |  |
|                                             | 436                                          | 42          | Living room with seating area and separate dining area, flatscreen TV, kitchenette, Nespresso coffee machine, marble bathroom with rain shower                  | Living room, can be combined into a one-bedroom suite with 437 or two-bedroom suite with 435 and 437 |  |  |
| 6                                           | 437                                          | 33          | Desk, seating area, flatscreen TV, marble bathroom with double washbasin double washbasin, bathtub, separate rain shower and bidet                              | Can be combined into a two-bedroom suite with 435 and 436                                            |  |  |
|                                             | Two-Bedroom-Suite,<br>4. <sup>th</sup> Floor | 108         |                                                                                                                                                                 | 435 + 436 + 437                                                                                      |  |  |