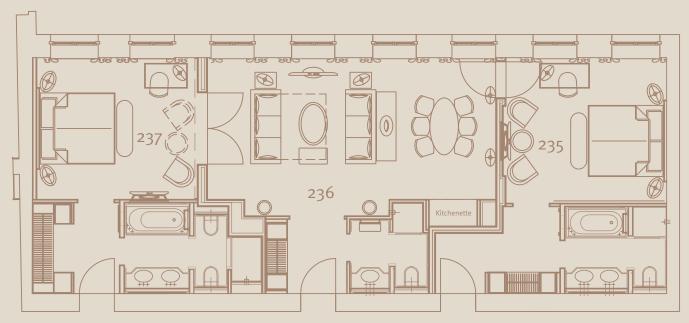

Suite floor plan Pilati Style 435 – 437

| 2. <sup>nd</sup> and 4. <sup>th</sup> Floor |                                              |             |                                                                                                                                                                 |                                                                                                      |  |  |
|---------------------------------------------|----------------------------------------------|-------------|-----------------------------------------------------------------------------------------------------------------------------------------------------------------|------------------------------------------------------------------------------------------------------|--|--|
|                                             | Suite / Room                                 | Area in sqm | Equipment                                                                                                                                                       | Expansion                                                                                            |  |  |
|                                             | 235                                          | 30          | Desk, seating area, parquet floor, flatscreen TV,<br>Nespresso coffee machine Marble bathroom with double washbasin,<br>bathtub, separate rain shower and bidet | Can be combined into a two-bedroom suite with 236 and 237                                            |  |  |
| 4                                           | 236                                          | 39          | Living room with seating area and separate dining area, parquet floor, kitchenette, flatscreen TV, Nespresso coffee machine, marble bathroom with rain shower   | Living room, can be combined into a one-bedroom suite with 237 or two-bedroom suite with 235 and 237 |  |  |
| 5                                           | 237                                          | 33          | Desk, seating area, parquet floor, flatscreen TV, marble bathroom with double washbasin, bathtub, separate rain shower and bidet                                | Can be combined into a two-bedroom suite with 235 and 236                                            |  |  |
|                                             | Two-Bedroom-Suite,<br>2. <sup>nd</sup> Floor | 102         |                                                                                                                                                                 | 235 + 236 + 237                                                                                      |  |  |
|                                             | 435                                          | 33          | Desk, seating area, flatscreen TV, Nespresso coffee machine, marble bathroom with double washbasin, bathtub and separate rain shower                            | Can be combined into a two-bedroom suite with 436 and 437                                            |  |  |
|                                             | 436                                          | 42          | Living room with seating area and separate dining area, flatscreen TV, kitchenette, Nespresso coffee machine, marble bathroom with rain shower                  | Living room, can be combined into a one-bedroom suite with 437 or two-bedroom suite with 435 and 437 |  |  |
| 6                                           | 437                                          | 33          | Desk, seating area, flatscreen TV, marble bathroom with double washbasin double washbasin, bathtub, separate rain shower and bidet                              | Can be combined into a two-bedroom suite with 435 and 436                                            |  |  |
|                                             | Two-Bedroom-Suite,<br>4. <sup>th</sup> Floor | 108         |                                                                                                                                                                 | 435 + 436 + 437                                                                                      |  |  |