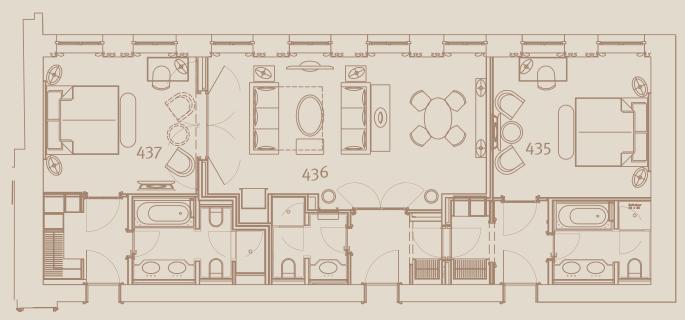

Suite floor plan Pilati Style 435 – 437

| 2. <sup>nd</sup> and 4. <sup>th</sup> Floor |                                              |             |                                                                                                                                                                 |                                                                                                      |  |  |
|---------------------------------------------|----------------------------------------------|-------------|-----------------------------------------------------------------------------------------------------------------------------------------------------------------|------------------------------------------------------------------------------------------------------|--|--|
|                                             | Suite / Room                                 | Area in sqm | Equipment                                                                                                                                                       | Expansion                                                                                            |  |  |
|                                             | 235                                          | 30          | Desk, seating area, parquet floor, flatscreen TV,<br>Nespresso coffee machine Marble bathroom with double washbasin,<br>bathtub, separate rain shower and bidet | Can be combined into a two-bedroom suite with 236 and 237                                            |  |  |
| 4                                           | 236                                          | 39          | Living room with seating area and separate dining area, parquet floor, kitchenette, flatscreen TV, Nespresso coffee machine, marble bathroom with rain shower   | Living room, can be combined into a one-bedroom suite with 237 or two-bedroom suite with 235 and 237 |  |  |
| 5                                           | 237                                          | 33          | Desk, seating area, parquet floor, flatscreen TV, marble bathroom with double washbasin, bathtub, separate rain shower and bidet                                | Can be combined into a two-bedroom suite with 235 and 236                                            |  |  |
|                                             | Two-Bedroom-Suite,<br>2. <sup>nd</sup> Floor | 102         |                                                                                                                                                                 | 235 + 236 + 237                                                                                      |  |  |
|                                             | 435                                          | 33          | Desk, seating area, flatscreen TV, Nespresso coffee machine, marble bathroom with double washbasin, bathtub and separate rain shower                            | Can be combined into a two-bedroom suite with 436 and 437                                            |  |  |
|                                             | 436                                          | 42          | Living room with seating area and separate dining area, flatscreen TV, kitchenette, Nespresso coffee machine, marble bathroom with rain shower                  | Living room, can be combined into a one-bedroom suite with 437 or two-bedroom suite with 435 and 437 |  |  |
| 6                                           | 437                                          | 33          | Desk, seating area, flatscreen TV, marble bathroom with double washbasin double washbasin, bathtub, separate rain shower and bidet                              | Can be combined into a two-bedroom suite with 435 and 436                                            |  |  |
|                                             | Two-Bedroom-Suite,<br>4. <sup>th</sup> Floor | 108         |                                                                                                                                                                 | 435 + 436 + 437                                                                                      |  |  |