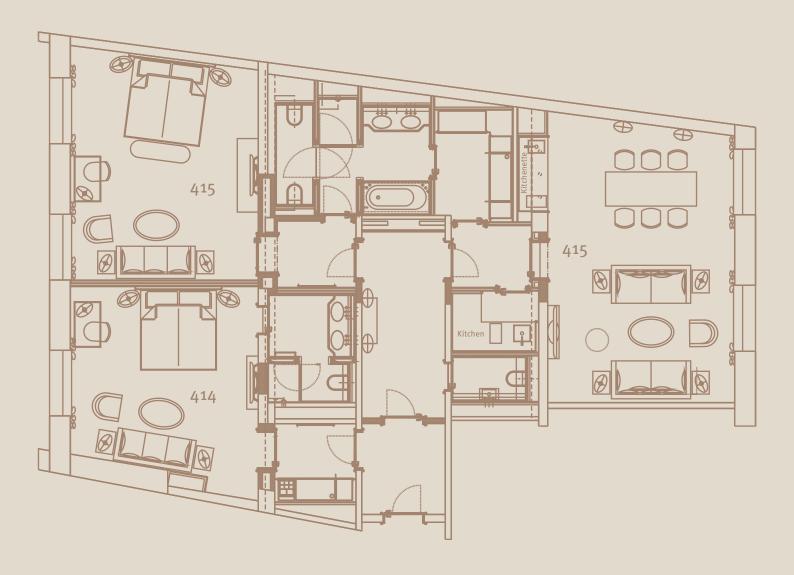

## PILATI STYLE SUITES

Our Pilati Suites can be used as a one-bedroom suite or can be extended with the adjoining double room to create a spacious two-bedroom suite.

Suite 415 and room 414 have a shared anteroom and are accessible via separate entrances. entrances. In addition to a dining and seating area, the suite's living area is equipped with a kitchenette with induction hob and sink and offers a beautiful view of the Promenadeplatz. beautiful view of the Promenadeplatz and the Frauenkirche. The suite also has a walk-in closet as well as one or two bathrooms and a separate WC. The bedrooms each face the quiet inner courtyard.

| 4. <sup>th</sup> Floor |                    |             |                                                                                                                                                                                                                                     |                                                   |  |  |
|------------------------|--------------------|-------------|-------------------------------------------------------------------------------------------------------------------------------------------------------------------------------------------------------------------------------------|---------------------------------------------------|--|--|
|                        | Suite / Room       | Area in sqm | Equipment                                                                                                                                                                                                                           | Expansion                                         |  |  |
| 1                      | 414                | 37          | Desk, seating area, parquet floor, flatscreen TV,<br>Nespresso coffee machine, marble bathroom with double washbasin,<br>bathtub and separate rain shower                                                                           | Can be combined into a two-bedroom suite with 415 |  |  |
| 2                      | 415                | 109         | Living room with seating area and separate dining area, parquet floor,<br>Kitchenette, kitchen, Nespresso coffee machine, desk,<br>flatscreen TV, marble bathroom with double washbasin, bathtub,<br>separate rain shower and bidet | Can be combined into a two-bedroom suite with 414 |  |  |
| 3                      | Two-Bedroom-Suite, | 151         |                                                                                                                                                                                                                                     | 414 + 415                                         |  |  |